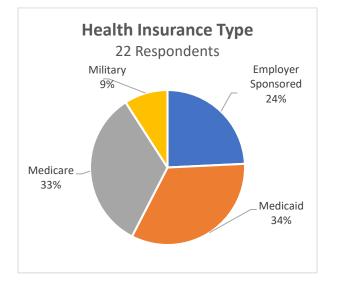

#### Demographics of Callers

Wyoming 2-1-1 collects demographic information on individuals calling as a way to understand their consumer base. This information is generally collected through an intake process where the Information and Referral Specialists asks the callers specific questions about themselves. This quarter approximately 59 individuals agreed to a full intake. The following charts represent the demographics of individuals served between January 1, 2019 and March 31, 2019.

### Demographics of Callers, cntd.

We were able to gather demographic information, such as gender and age, without a full intake in certain situations.

- 20 callers indicated they did not have health insurance
  - 13 families reported being on food stamps
- 29 individuals reported having some form of disability
- (developmental, hearing, mental, physical, or some combination)
- 7 individuals reported being either a veteran or active military  $\geq$