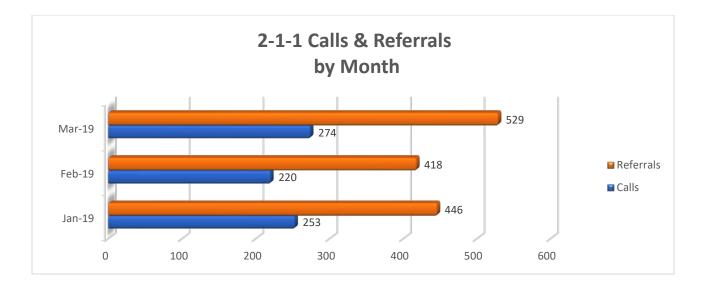

# JANUARY THROUGH MARCH 2019

STATEWIDE INFORMATION AND REFERRAL REPORT

From January 2019 through March 2019, Wyoming 2-1-1 served 747 callers and provided 1393 referrals statewide.

| County      | Total<br>Calls per<br>County | Total<br>Referrals<br>Per County | County                   | Total Calls<br>per County | Total<br>Referrals Per<br>County |
|-------------|------------------------------|----------------------------------|--------------------------|---------------------------|----------------------------------|
| ALBANY      | 21                           | 34                               | NATRONA                  | 85                        | 6                                |
| BIG HORN    | 3                            | 3                                | NIOBRARA                 | 3                         | 24                               |
| CAMPBELL    | 34                           | 75                               | PARK                     | 17                        | 7                                |
| CARBON      | 19                           | 32                               | PLATTE                   | 5                         | 36                               |
| CONVERSE    | 13                           | 25                               | SHERIDAN                 | 18                        | 4                                |
| CROOK       | 3                            | 4                                | SUBLETTE                 | 1                         | 65                               |
| FREMONT     | 40                           | 74                               | SWEETWATER               | 41                        | 1                                |
| GOSHEN      | 8                            | 15                               | TETON                    | 1                         | 27                               |
| HOT SPRINGS | 3                            | 7                                | UINTA                    | 13                        | 10                               |
| JOHNSON     | 0                            | 0                                | WASHAKIE                 | 6                         | 24                               |
| LARAMIE     | 372                          | 717                              | WESTON                   | 15                        | 9                                |
| LINCOLN     | 6                            | 7                                | COUNTY NOT<br>IDENTIFIED | 20                        | 6                                |
|             |                              |                                  | Grand Total              | 747                       | 1393                             |