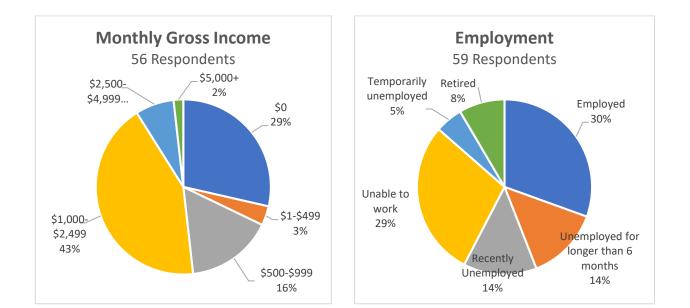

#### Demographics of Callers

Wyoming 2-1-1 collects demographic information on individuals calling as a way to understand their consumer base. This information is generally collected through an intake process where the Information and Referral Specialists asks the callers specific questions about themselves. This quarter approximately 59 individuals agreed to a full intake. The following charts represent the demographics of individuals served between January 1, 2019 and March 31, 2019.

### Demographics of Callers, cntd.

We were able to gather demographic information, such as gender and age, without a full intake in certain situations.

- 20 callers indicated they did not have health insurance
  - 13 families reported being on food stamps
- 29 individuals reported having some form of disability
- (developmental, hearing, mental, physical, or some combination)
- 7 individuals reported being either a veteran or active military  $\geq$