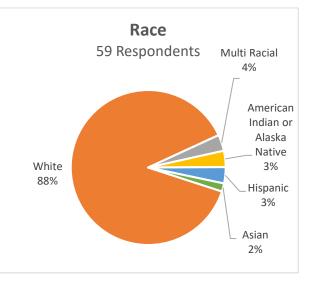

#### Demographics of Callers

Wyoming 2-1-1 collects demographic information on individuals calling as a way to understand their consumer base. This information is generally collected through an intake process where the Information and Referral Specialists asks the callers specific questions about themselves. This quarter approximately 59 individuals agreed to a full intake. The following charts represent the demographics of individuals served between January 1, 2019 and March 31, 2019.