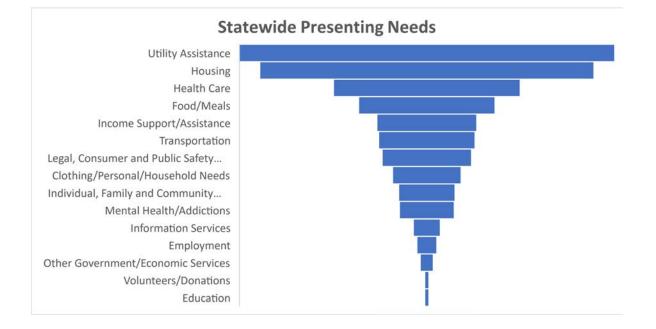

e callers specific questions about themselves. This quarter approximately 59 individuals agreed to a full intake. The following charts represent the demographics of individuals served between January 1, 2019 and March 31, 2019.







### Demographics of Callers, cntd.



We were able to gather demographic information, such as gender and age, without a full intake in certain situations.

- 20 callers indicated they did not have health insurance
  - 13 families reported being on food stamps
- 29 individuals reported having some form of disability
- (developmental, hearing, mental, physical, or some combination)
- 7 individuals reported being either a veteran or active military  $\geq$

#### We also wanted to know how they heard about Wyoming 2-1-1...



# **Presenting Needs and Services**



## **Top 20 Referring Services**

| Utility Service Payment Assistance                        | 216 |
|-----------------------------------------------------------|-----|
| Rent Payment Assistance                                   | 106 |
| Food Pantries                                             | 42  |
| Food Stamps/SNAP                                          | 25  |
| Temporary Financial Assistance                            | 24  |
| Federal Health Insurance Marketplace Call                 |     |
| Center/Website                                            | 23  |
| Gas Money                                                 | 21  |
| VITA Program Sites                                        | 20  |
| Transitional Housing/Shelter                              | 20  |
| Protection and