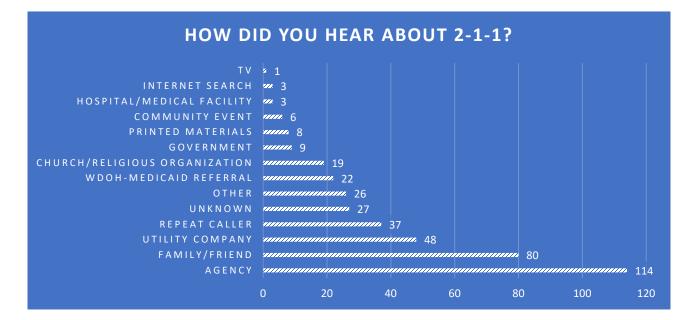

mation and Referral Specialists asks the callers specific questions about themselves. This quarter approximately 59 individuals agreed to a full intake. The following charts represent the demographics of individuals served between January 1, 2019 and March 31, 2019.







### Demographics of Callers, cntd.



We were able to gather demographic information, such as gender and age, without a full intake in certain situations.

- 20 callers indicated they did not have health insurance
  - 13 families reported being on food stamps
- 29 individuals reported having some form of disability
- (developmental, hearing, mental, physical, or some combination)
- 7 individuals reported being either a veteran or active military  $\geq$

#### We also wanted to know how they heard about Wyoming 2-1-1...



# **Presenting Needs and Services**



## **Top 20 Referring Services**

| Utility Service Payment Assistance                        | 216 |
|-----------------------------------------------------------|-----|
| Rent Payment Assistance                                   | 106 |
| Food Pantries                                             | 42  |
| Food Stamps/SNAP                                          | 25  |
| Temporary Financial Assistance                            | 24  |
| Federal Health Insurance Marketplace Call                 |     |
| Center/Website                                            | 23  |
| Gas Money                                                 | 21  |
| VITA Program Sites                                        | 20  |
| Transitional Housing/Shelter