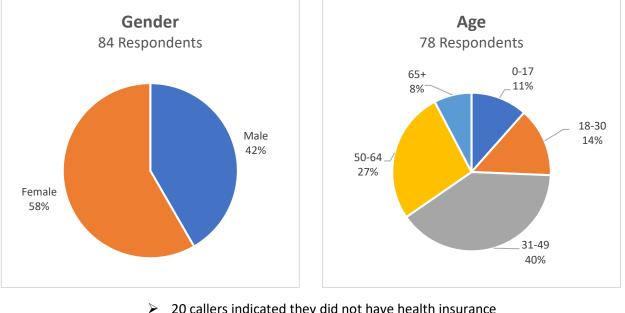

#### Demographics of Callers

Wyoming 2-1-1 collects demographic information on individuals calling as a way to understand their consumer base. This information is generally collected through an intake process where the Information and Referral Specialists asks the callers specific questions about themselves. This quarter approximately 59 individuals agreed to a full intake. The following charts represent the demographics of individuals served between January 1, 2019 and March 31, 2019.